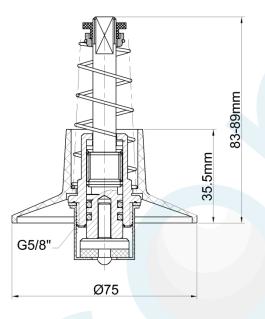

#### RECESS TOP ASS. PACK (PAIR) CP

Product Code : 60471 Brand Name: elson

## **Product Specification**

- Complies with AS/NZS 3718, Watermark Licence Number: WMKA 02498
- Material: DR Brass, Complies with AS 2345
- Threads: Complies with AS 1722.2
- End Connectors: Complies with AS 3688
- Suitable for Potable Water, Complies with AS/NZS 4020

BUSHPEX

- Maximum Working Temperature: 80°C
- Maximum Working Pressure: 1300 KPa

### **Additional Feature**

• Double O-ring Seal